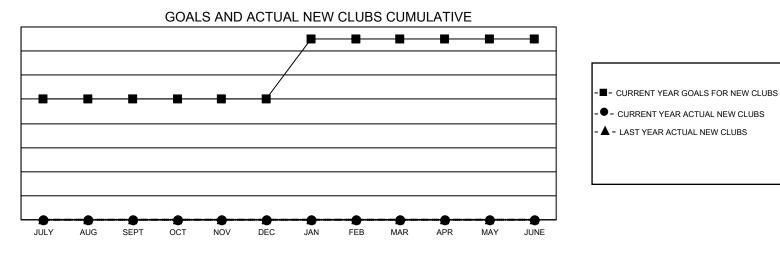

## GAT MONTHLY MEMBERSHIP PROGRESS REPORT Results as of: 10/31/2021

**Multiple District 23** 

LOCATION: CONNECTICUT

| Clubs         |               |             |               | Members               |                           |                         |                                                    |
|---------------|---------------|-------------|---------------|-----------------------|---------------------------|-------------------------|----------------------------------------------------|
|               | RESULTS FOR   | R 2021-2022 |               | RESULTS FOR 2021-2022 |                           |                         |                                                    |
| QUARTER       | NEW CLUB GOAL | NEW CLUBS   | DROPPED CLUBS | QUARTER               | MEMBER GROWTH NET<br>GOAL | MEMBER GROWTH<br>ACTUAL | DROPPED<br>MEMBERS ACTUAL<br>(including transfers) |
| JULY/AUG/SEPT | 2             | 0           | 1             | JULY/AUG/SE           | PT 65                     | 131                     | 107                                                |
| OCT/NOV/DEC   | 0             | 0           | 0             | OCT/NOV/DE            | C 55                      | 55                      | 36                                                 |
| JAN/FEB/MAR   | 1             | 0           | 0             | JAN/FEB/MAF           | s 55                      | 0                       | 0                                                  |
| APR/MAY/JUNE  | 0             | 0           | 0             | APR/MAY/JUN           | JE 40                     | 0                       | 0                                                  |