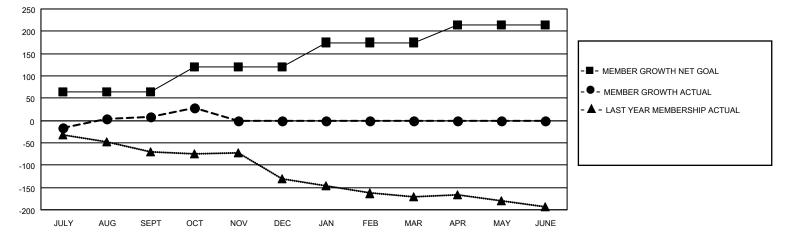

## GAT MONTHLY MEMBERSHIP PROGRESS REPORT Results as of: 10/31/2021

**Multiple District 23** 

LOCATION: CONNECTICUT

| Clubs         |               |             |               | Members               |                           |                         |                                                    |
|---------------|---------------|-------------|---------------|-----------------------|---------------------------|-------------------------|----------------------------------------------------|
|               | RESULTS FOR   | R 2021-2022 |               | RESULTS FOR 2021-2022 |                           |                         |                                                    |
| QUARTER       | NEW CLUB GOAL | NEW CLUBS   | DROPPED CLUBS | QUARTER               | MEMBER GROWTH NET<br>GOAL | MEMBER GROWTH<br>ACTUAL | DROPPED<br>MEMBERS ACTUAL<br>(including transfers) |
| JULY/AUG/SEPT | 2             | 0           | 1             | JULY/AUG/SE           | PT 65                     | 131                     | 107                                                |
| OCT/NOV/DEC   | 0             | 0           | 0             | OCT/NOV/DE            | C 55                      | 55                      | 36                                                 |
| JAN/FEB/MAR   | 1             | 0           | 0             | JAN/FEB/MAF           | s 55                      | 0                       | 0                                                  |
| APR/MAY/JUNE  | 0             | 0           | 0             | APR/MAY/JUN           | JE 40                     | 0                       | 0                                                  |